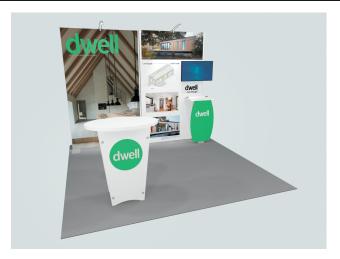

## Graphic Template Backwall Workstation Countertop – Vinyl Graphics

NOTE: All Raster Art (jpg, tiff,psd, png, etc.) must be at least 100 dpi at print size. Standard kits are often customized. Please check with Customer Service to ensure that this template matches your specific job.

### Graphic Template Backwall Workstation Countertop – Vinyl Graphics Graphics NOT included in base price. Please request pricing.

NOTE: All Raster Art (jpg, tiff,psd, png, etc.) must be at least 100 dpi at print size. Standard kits are often customized. Please check with Customer Service to ensure that this template matches your specific job.