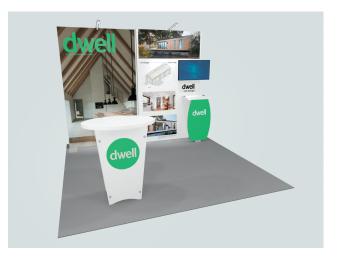

# SYK-1048

Graphic Template 10x10 Inline Exhibit Rectangular Backwall Panels

NOTE: All Raster Art (jpg, tiff,psd, png, etc.) must be at least 100 dpi at print size. Standard kits are often customized. Please check with Customer Service to ensure that this template matches your specific job.

## SYK-1048