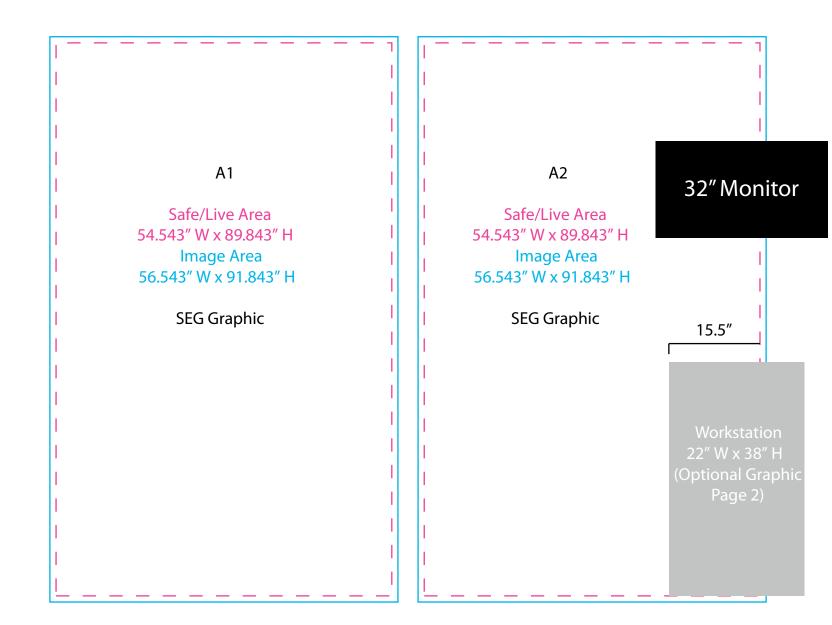

# SYK-1048

Graphic Template 10x10 Inline Exhibit Rectangular Backwall Panels

NOTE: All Raster Art (jpg, tiff,psd, png, etc.) must be at least 100 dpi at print size. Standard kits are often customized. Please check with Customer Service to ensure that this template matches your specific job.

## SYK-1048