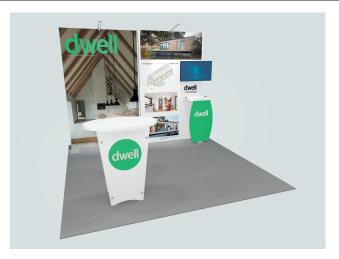

### Graphic Template Backwall Workstation Countertop – Vinyl Graphics Graphics NOT included in base price. Please request pricing.

NOTE: All Raster Art (jpg, tiff,psd, png, etc.) must be at least 100 dpi at print size. Standard kits are often customized. Please check with Customer Service to ensure that this template matches your specific job.