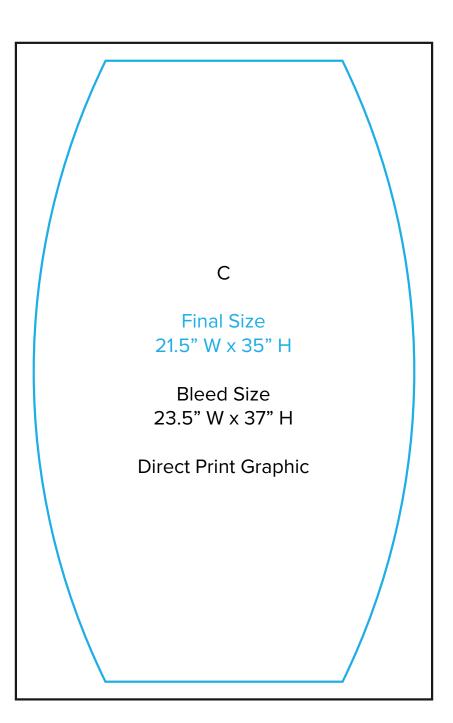

# Counter Graphic - LTK 1001

NOTE: All Raster Art (jpg, tiff,psd, png, etc.) must be at least 100 dpi at print size. Standard kits are often customized. Please check with Customer Service to ensure that this template matches your specific job.