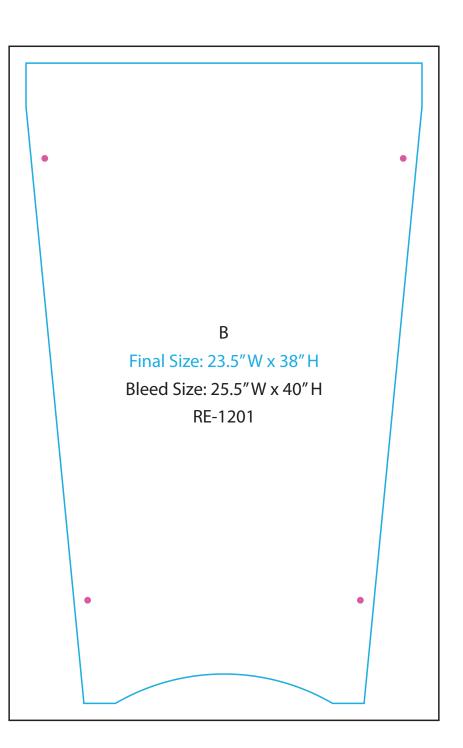

# Counter Graphic - LTK 1001

NOTE: All Raster Art (jpg, tiff,psd, png, etc.) must be at least 100 dpi at print size. Standard kits are often customized. Please check with Customer Service to ensure that this template matches your specific job.