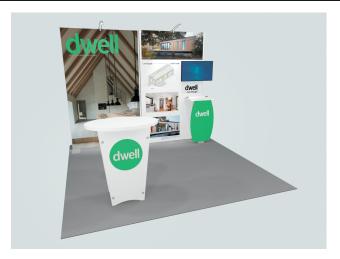

# SYK-1048

Graphic Template 10x10 Inline Exhibit Rectangular Backwall Panels

NOTE: All Raster Art (jpg, tiff,psd, png, etc.) must be at least 100 dpi at print size. Standard kits are often customized. Please check with Customer Service to ensure that this template matches your specific job.

## SYK-1048